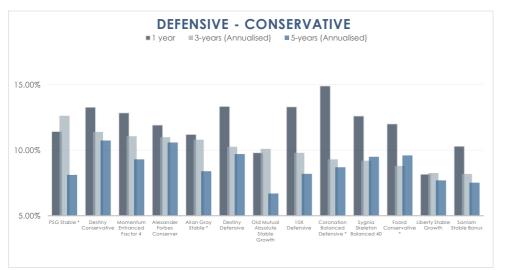

## **Defensive - Conservative**

| PORTFOLIO                         | 1 year | <b>3-years</b> (Annualised) | <b>5-years</b> (Annualised) |
|-----------------------------------|--------|-----------------------------|-----------------------------|
| PSG Stable *                      | 11.42% | 12.63%                      | 8.12%                       |
| Destiny Conservative              | 13.27% | 11.39%                      | 10.74%                      |
| Momentum Enhanced Factor 4        | 12.84% | 11.06%                      | 9.30%                       |
| Alexander Forbes Conserver        | 11.91% | 10.99%                      | 10.59%                      |
| Allan Gray Stable *               | 11.20% | 10.80%                      | 8.40%                       |
| Destiny Defensive                 | 13.33% | 10.26%                      | 9.71%                       |
| Old Mutual Absolute Stable Growth | 9.80%  | 10.10%                      | 6.70%                       |
| 10X Defensive                     | 13.30% | 9.80%                       | 8.20%                       |
| Coronation Balanced Defensive *   | 14.90% | 9.30%                       | 8.70%                       |
| Sygnia Skeleton Balanced 40       | 12.60% | 9.20%                       | 9.50%                       |
| Foord Conservative *              | 12.00% | 8.80%                       | 9.60%                       |
| Liberty Stable Growth             | 8.16%  | 8.26%                       | 7.70%                       |
| Sanlam Stable Bonus               | 10.29% | 8.19%                       | 7.52%                       |

<sup>\*</sup> denotes a unit trust and therefore returns are net of costs.