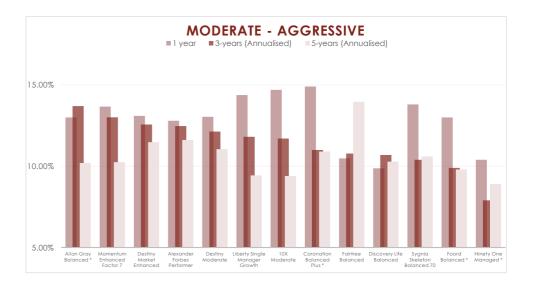

## Moderate - Aggressive

| PORTFOLIO                     | 1 year | <b>3-years</b> (Annualised) | <b>5-years</b> (Annualised) |
|-------------------------------|--------|-----------------------------|-----------------------------|
| Allan Gray Balanced *         | 13.00% | 13.70%                      | 10.20%                      |
| Momentum Enhanced Factor 7    | 13.67% | 13.01%                      | 10.25%                      |
| Destiny Market Enhanced       | 13.10% | 12.57%                      | 11.48%                      |
| Alexander Forbes Performer    | 12.80% | 12.47%                      | 11.62%                      |
| Destiny Moderate              | 13.04% | 12.13%                      | 11.05%                      |
| Liberty Single Manager Growth | 14.38% | 11.81%                      | 9.44%                       |
| 10X Moderate                  | 14.70% | 11.70%                      | 9.40%                       |
| Coronation Balanced Plus *    | 14.90% | 11.00%                      | 10.90%                      |
| Fairtree Balanced             | 10.48% | 10.78%                      | 13.96%                      |
| Discovery Life Balanced       | 9.87%  | 10.69%                      | 10.28%                      |
| Sygnia Skeleton Balanced 70   | 13.80% | 10.40%                      | 10.60%                      |
| Foord Balanced *              | 13.00% | 9.90%                       | 9.80%                       |
| Ninety One Managed *          | 10.40% | 7.90%                       | 8.90%                       |