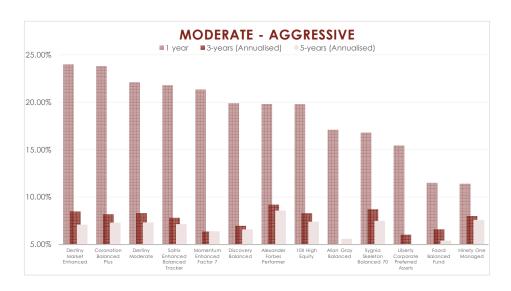

## Moderate - Aggressive

| PORTFOLIO                          | 1 year | <b>3-years</b> (Annualised) | <b>5-years</b> (Annualised) |
|------------------------------------|--------|-----------------------------|-----------------------------|
| Destiny Market Enhanced            | 24.00% | 8.48%                       | 7.09%                       |
| Coronation Balanced Plus           | 23.80% | 8.20%                       | 7.30%                       |
| Destiny Moderate                   | 22.10% | 8.32%                       | 7.33%                       |
| Satrix Enhanced Balanced Tracker   | 21.80% | 7.82%                       | 7.14%                       |
| Momentum Enhanced Factor 7         | 21.33% | 6.37%                       | 6.38%                       |
| Discovery Balanced                 | 19.90% | 6.97%                       | 6.58%                       |
| Alexander Forbes Performer         | 19.82% | 9.21%                       | 8.58%                       |
| 10X High Equity                    | 19.80% | 8.30%                       | 7.40%                       |
| Allan Gray Balanced                | 17.10% | 4.90%                       | 5.60%                       |
| Sygnia Skeleton Balanced 70        | 16.80% | 8.70%                       | 7.50%                       |
| Liberty Corporate Preferred Assets | 15.44% | 6.03%                       | 4.83%                       |
| Foord Balanced Fund                | 11.50% | 6.60%                       | 5.40%                       |
| Ninety One Managed                 | 11.40% | 8.00%                       | 7.60%                       |