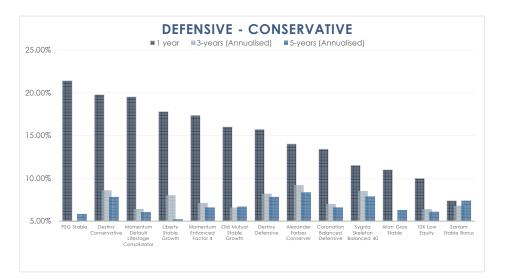

## Industry Survey: 30 June 2021

**Defensive - Conservative** 

| PORTFOLIO                               | 1 year | <b>3-years</b> (Annualised) | <b>5-years</b> (Annualised) |
|-----------------------------------------|--------|-----------------------------|-----------------------------|
| PSG Stable                              | 21.41% | 4.45%                       | 5.83%                       |
| Destiny Conservative                    | 19.78% | 8.60%                       | 7.83%                       |
| Momentum Default Lifestage Consolidator | 19.52% | 6.42%                       | 6.07%                       |
| Liberty Stable Growth                   | 17.80% | 8.04%                       | 5.22%                       |
| Momentum Enhanced Factor 4              | 17.34% | 7.13%                       | 6.60%                       |
| Old Mutual Stable Growth                | 16.00% | 6.60%                       | 6.70%                       |
| Destiny Defensive                       | 15.71% | 8.20%                       | 7.83%                       |
| Alexander Forbes Conserver              | 14.01% | 9.21%                       | 8.37%                       |
| Coronation Balanced Defensive           | 13.40% | 7.00%                       | 6.60%                       |
| Sygnia Skeleton Balanced 40             | 11.50% | 8.50%                       | 7.90%                       |
| Allan Gray Stable                       | 11.00% | 5.00%                       | 6.30%                       |
| 10X Low Equity                          | 10.00% | 6.40%                       | 6.10%                       |
| Sanlam Stable Bonus                     | 7.40%  | 6.80%                       | 7.40%                       |