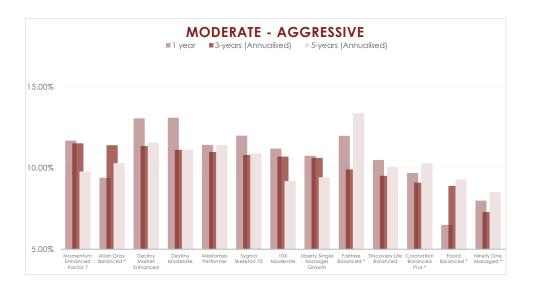

## Moderate - Aggressive

| PORTFOLIO                     | 1 year | <b>3-years</b> (Annualised) | <b>5-years</b> (Annualised) |
|-------------------------------|--------|-----------------------------|-----------------------------|
| Momentum Enhanced Factor 7    | 11.69% | 11.52%                      | 9.79%                       |
| Allan Gray Balanced *         | 9.40%  | 11.40%                      | 10.30%                      |
| Destiny Market Enhanced       | 13.06% | 11.36%                      | 11.57%                      |
| Destiny Moderate              | 13.09% | 11.12%                      | 11.13%                      |
| Alexforbes Performer          | 11.42% | 10.99%                      | 11.41%                      |
| Sygnia Skeleton 70            | 12.00% | 10.80%                      | 10.90%                      |
| 10X Moderate                  | 11.20% | 10.70%                      | 9.20%                       |
| Liberty Single Manager Growth | 10.75% | 10.62%                      | 9.43%                       |
| Fairtree Balanced *           | 11.98% | 9.91%                       | 13.37%                      |
| Discovery Life Balanced       | 10.50% | 9.52%                       | 10.07%                      |
| Coronation Balanced Plus *    | 9.70%  | 9.10%                       | 10.30%                      |
| Foord Balanced *              | 6.50%  | 8.90%                       | 9.30%                       |
| Ninety One Managed *          | 8.00%  | 7.30%                       | 8.50%                       |