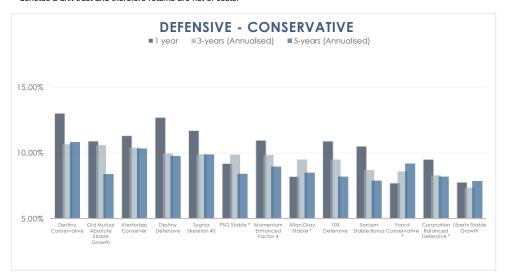

## **Defensive - Conservative**

| PORTFOLIO                         | 1 year | <b>3-years</b> (Annualised) | <b>5-years</b> (Annualised) |
|-----------------------------------|--------|-----------------------------|-----------------------------|
| Destiny Conservative              | 13.02% | 10.66%                      | 10.83%                      |
| Old Mutual Absolute Stable Growth | 10.90% | 10.60%                      | 8.40%                       |
| Alexforbes Conserver              | 11.31% | 10.41%                      | 10.34%                      |
| Destiny Defensive                 | 12.71% | 9.97%                       | 9.77%                       |
| Sygnia Skeleton 40                | 11.70% | 9.90%                       | 9.90%                       |
| PSG Stable *                      | 9.18%  | 9.89%                       | 8.41%                       |
| Momentum Enhanced Factor 4        | 10.95% | 9.86%                       | 8.97%                       |
| Allan Gray Stable *               | 8.20%  | 9.50%                       | 8.50%                       |
| 10X Defensive                     | 10.90% | 9.50%                       | 8.20%                       |
| Sanlam Stable Bonus               | 10.50% | 8.70%                       | 7.90%                       |
| Foord Conservative *              | 7.70%  | 8.60%                       | 9.20%                       |
| Coronation Balanced Defensive *   | 9.50%  | 8.30%                       | 8.20%                       |
| Liberty Stable Growth             | 7.76%  | 7.36%                       | 7.87%                       |

<sup>\*</sup> denotes a unit trust and therefore returns are net of costs.