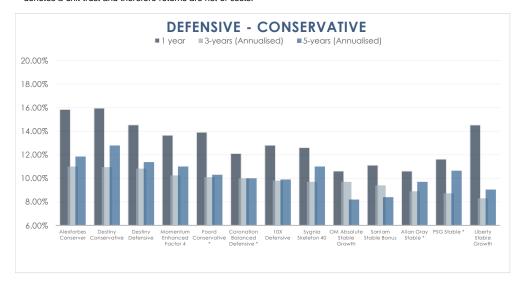

## **Defensive - Conservative**

| Deletisive - Conservative       |        |                             |                             |  |  |
|---------------------------------|--------|-----------------------------|-----------------------------|--|--|
| PORTFOLIO                       | 1 year | <b>3-years</b> (Annualised) | <b>5-years</b> (Annualised) |  |  |
| Alexforbes Conserver            | 15.84% | 11.00%                      | 11.85%                      |  |  |
| Destiny Conservative            | 15.95% | 10.95%                      | 12.79%                      |  |  |
| Destiny Defensive               | 14.53% | 10.82%                      | 11.38%                      |  |  |
| Momentum Enhanced Factor 4      | 13.64% | 10.25%                      | 11.00%                      |  |  |
| Foord Conservative *            | 13.90% | 10.10%                      | 10.30%                      |  |  |
| Coronation Balanced Defensive * | 12.10% | 10.00%                      | 10.00%                      |  |  |
| 10X Defensive                   | 12.80% | 9.80%                       | 9.90%                       |  |  |
| Sygnia Skeleton 40              | 12.60% | 9.70%                       | 11.00%                      |  |  |
| OM Absolute Stable Growth       | 10.60% | 9.70%                       | 8.20%                       |  |  |
| Sanlam Stable Bonus             | 11.10% | 9.40%                       | 8.40%                       |  |  |
| Allan Gray Stable *             | 10.60% | 8.90%                       | 9.70%                       |  |  |
| PSG Stable *                    | 11.61% | 8.73%                       | 10.65%                      |  |  |
| Liberty Stable Growth           | 14.52% | 8.30%                       | 9.05%                       |  |  |

<sup>\*</sup> denotes a unit trust and therefore returns are net of costs.