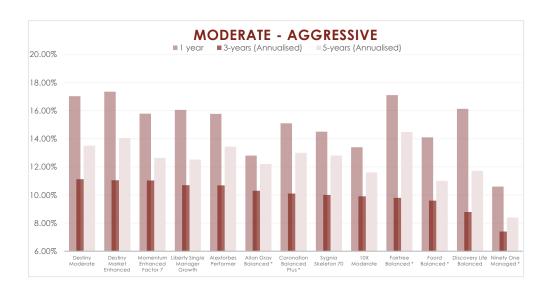

## **Moderate - Aggressive**

| PORTFOLIO                     | 1 year | <b>3-years</b> (Annualised) | <b>5-years</b> (Annualised) |
|-------------------------------|--------|-----------------------------|-----------------------------|
| Destiny Moderate              | 17.03% | 11.12%                      | 13.50%                      |
| Destiny Market Enhanced       | 17.35% | 11.05%                      | 14.05%                      |
| Momentum Enhanced Factor 7    | 15.78% | 11.03%                      | 12.63%                      |
| Liberty Single Manager Growth | 16.05% | 10.70%                      | 12.52%                      |
| Alexforbes Performer          | 15.77% | 10.68%                      | 13.44%                      |
| Allan Gray Balanced *         | 12.80% | 10.30%                      | 12.20%                      |
| Coronation Balanced Plus *    | 15.10% | 10.10%                      | 13.00%                      |
| Sygnia Skeleton 70            | 14.50% | 10.00%                      | 12.80%                      |
| 10X Moderate                  | 13.40% | 9.90%                       | 11.60%                      |
| Fairtree Balanced *           | 17.10% | 9.80%                       | 14.48%                      |
| Foord Balanced *              | 14.10% | 9.60%                       | 11.00%                      |
| Discovery Life Balanced       | 16.13% | 8.79%                       | 11.72%                      |
| Ninety One Managed *          | 10.60% | 7.40%                       | 8.40%                       |
|                               |        |                             |                             |