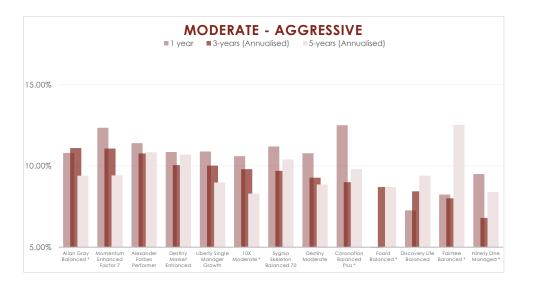

## Moderate - Aggressive

| PORTFOLIO                     | 1 year | <b>3-years</b> (Annualised) | <b>5-years</b> (Annualised) |
|-------------------------------|--------|-----------------------------|-----------------------------|
| Allan Gray Balanced *         | 10.80% | 11.10%                      | 9.40%                       |
| Momentum Enhanced Factor 7    | 12.35% | 11.07%                      | 9.42%                       |
| Alexander Forbes Performer    | 11.40% | 10.77%                      | 10.84%                      |
| Destiny Market Enhanced       | 10.86% | 10.05%                      | 10.70%                      |
| Liberty Single Manager Growth | 10.89% | 10.02%                      | 8.98%                       |
| 10X Moderate *                | 10.60% | 9.80%                       | 8.30%                       |
| Sygnia Skeleton Balanced 70   | 11.20% | 9.70%                       | 10.40%                      |
| Destiny Moderate              | 10.78% | 9.28%                       | 8.86%                       |
| Coronation Balanced Plus *    | 12.50% | 9.00%                       | 9.80%                       |
| Foord Balanced *              | 4.80%  | 8.70%                       | 8.70%                       |
| Discovery Life Balanced       | 7.27%  | 8.44%                       | 9.40%                       |
| Fairtree Balanced *           | 8.24%  | 8.01%                       | 12.52%                      |
| Ninety One Managed *          | 9.50%  | 6.80%                       | 8.40%                       |