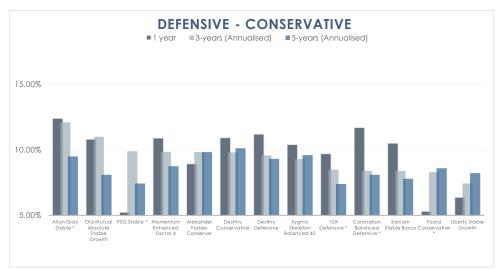

## **Defensive - Conservative**

| PORTFOLIO                         | 1 year | <b>3-years</b> (Annualised) | <b>5-years</b> (Annualised) |
|-----------------------------------|--------|-----------------------------|-----------------------------|
| Allan Gray Stable *               | 12.40% | 12.10%                      | 9.50%                       |
| Old Mutual Absolute Stable Growth | 10.80% | 11.00%                      | 8.10%                       |
| PSG Stable *                      | 5.23%  | 9.90%                       | 7.44%                       |
| Momentum Enhanced Factor 4        | 10.89% | 9.85%                       | 8.75%                       |
| Alexander Forbes Conserver        | 8.93%  | 9.83%                       | 9.83%                       |
| Destiny Conservative              | 10.92% | 9.81%                       | 10.13%                      |
| Destiny Defensive                 | 11.19% | 9.58%                       | 9.32%                       |
| Sygnia Skeleton Balanced 40       | 10.40% | 9.30%                       | 9.60%                       |
| 10X Defensive *                   | 9.70%  | 8.50%                       | 7.40%                       |
| Coronation Balanced Defensive *   | 11.70% | 8.40%                       | 8.10%                       |
| Sanlam Stable Bonus               | 10.50% | 8.40%                       | 7.80%                       |
| Foord Conservative *              | 5.30%  | 8.30%                       | 8.60%                       |
| Liberty Stable Growth             | 6.37%  | 7.44%                       | 8.23%                       |

<sup>\*</sup> denotes a unit trust and therefore returns are net of costs.